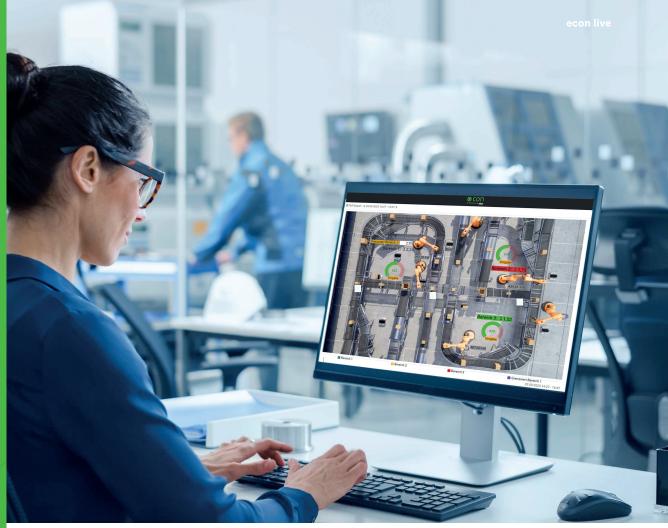

### as an addition to the econ4 software

A glance at the pointer instruments of a facility immediately provides the person in charge with a picture of the current capacity utilization or the status of the process.

Such instantaneous values are now being offered by econ live, an addition to the econ4 energy management software. This means that numerous measuring values can now be displayed in real time for every user on the PC, tablet or smartphone.