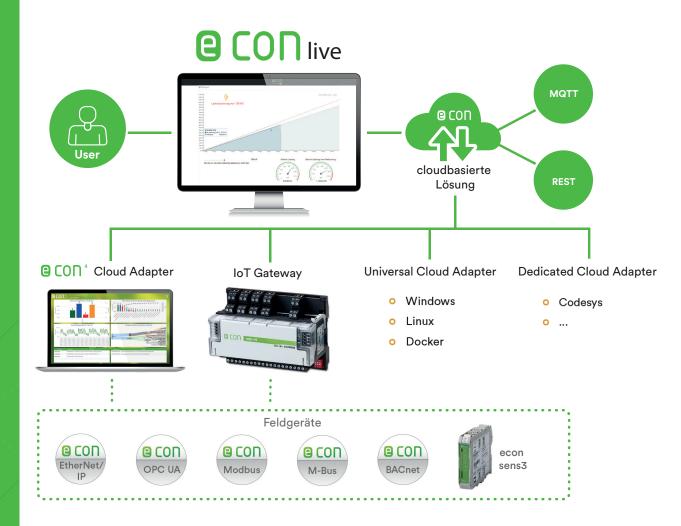

Such instantaneous values are now being offered by econ live, an addition to the econ4 energy management software. This means that numerous measuring values can now be displayed in real time for every user on the PC, tablet or smartphone.

The cloud solution is intuitive to set up and operate. As a user you can design the econ live dashboard according to individual needs and wishes. To do so, simply drag the measuring values from the structure tree onto the dashboard and define the display options, e.g. a pointer instrument or a bargraph.